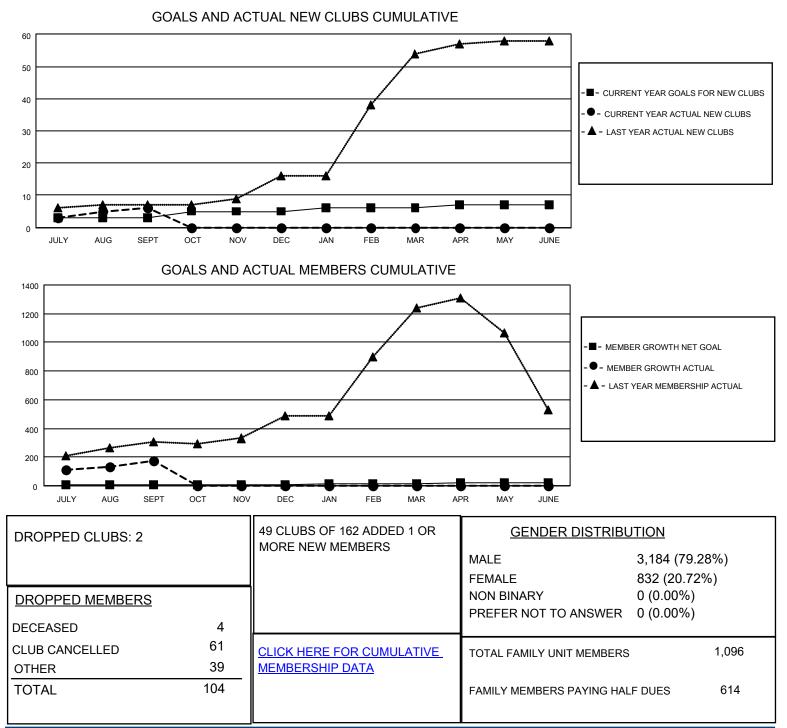

## LOCATION INDIA

District 320 D

Results as of: 9/30/2021

| Clubs                 |               |           |               | Members               |                        |                         |                                                    |
|-----------------------|---------------|-----------|---------------|-----------------------|------------------------|-------------------------|----------------------------------------------------|
| RESULTS FOR 2021-2022 |               |           |               | RESULTS FOR 2021-2022 |                        |                         |                                                    |
| QUARTER               | NEW CLUB GOAL | NEW CLUBS | DROPPED CLUBS | QUARTER MEM           | BER GROWTH NET<br>GOAL | MEMBER GROWTH<br>ACTUAL | DROPPED<br>MEMBERS ACTUAL<br>(including transfers) |
| JULY/AUG/SEPT         | 3             | 6         | 2             | JULY/AUG/SEPT         | 5                      | 290                     | 104                                                |
| OCT/NOV/DEC           | 2             | 0         | 0             | OCT/NOV/DEC           | 5                      | 0                       | 0                                                  |
| JAN/FEB/MAR           | 1             | 0         | 0             | JAN/FEB/MAR           | 5                      | 0                       | 0                                                  |
| APR/MAY/JUNE          | 1             | 0         | 0             | APR/MAY/JUNE          | 5                      | 0                       | 0                                                  |